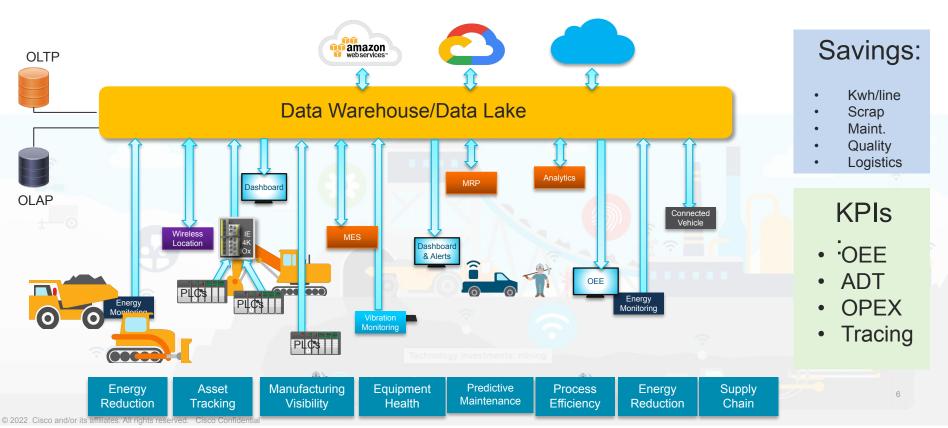

#### CISCO 5.- Al for Self Monitoring, and Real Time Business Management Savings: Alarms & Alerts amazon OLTP Kwh/line Scrap Maint. Data Warehouse/Data Lake Quality 00 Logistics JIT Prod. **RT** Data Access MRP Dashboard OLAP Bots Connected Vehicle Wireless **KPIs** Location Dashboard & Alerts QEE OEE ADT PLCs PLCs Energy Energy Monitoring OPEX Monitorina Vibration Monitoring (0000 000) Tracing PLCs Ô 0 WH Refill Data-base Asset Manufacturing Predictive Energy Equipment Process Energy Supply Maintenance d Health Reduction Reduction Tracking Visibility Efficiency Chain Decision $\overline{\mathbf{v}}$ Making