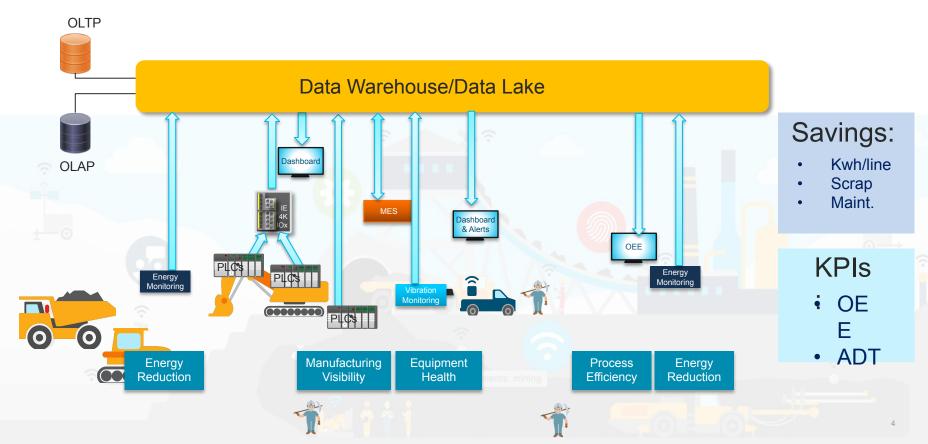

#### 2.- Integrate MES for Production Management, Apply AI for Optimization

CISCO