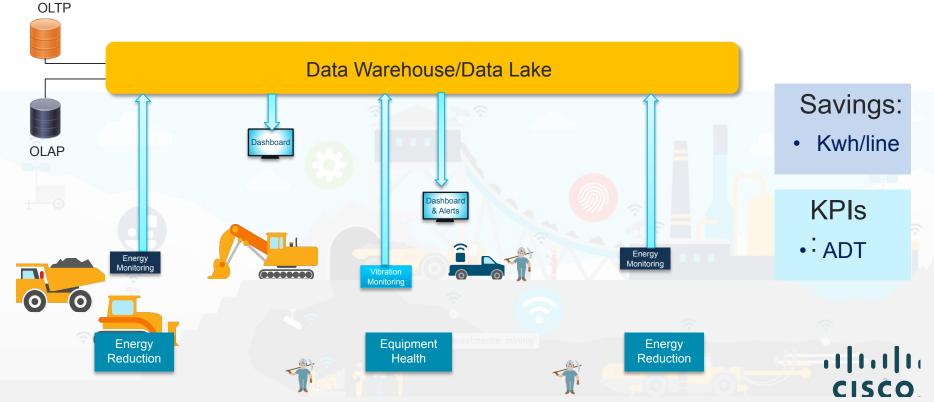

## Artificial Intelligence & Data Management Platforms integration

1.- Extract data and translate it to KPIs for business impact decisions