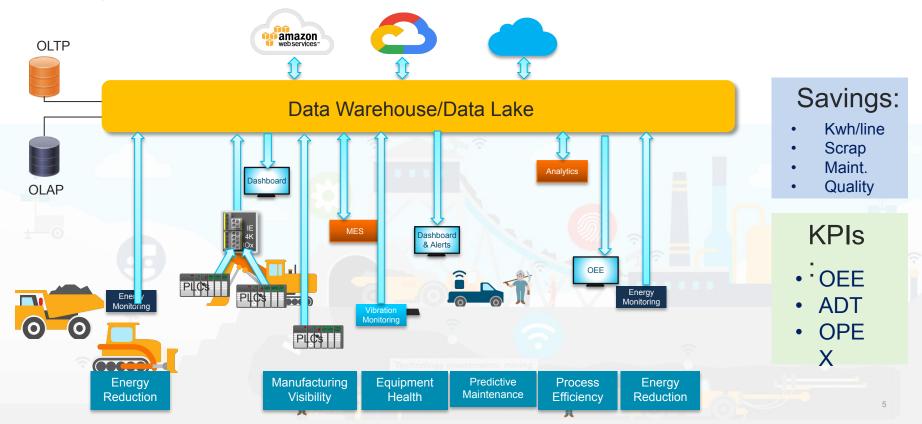

### 3.- Integrate Cloud Services and Deep Learning for Advanced Analytics and proactive maintenance.

CISCO

© 2022 Cisco and/or its affiliates. All rights reserved. Cisco Confidential

### 4.- Data as enabler for Real Time Services: Location, Warehouse, Fleet, In-Sync Production.

#### CISCO 5.- Al for Self Monitoring, and Real Time Business Management Savings: Alarms & Alerts amazon OLTP Kwh/line Scrap Maint. Data Warehouse/Data Lake Quality 00 Logistics JIT Prod. **RT** Data Access MRP Dashboard OLAP Bots Connected Vehicle Wireless **KPIs** Location Dashboard & Alerts QEE OEE ADT PLCs PLCs Energy Energy Monitoring OPEX Monitorina Vibration Monitoring (0000 000) Tracing PLCs Ô 0 WH Refill Data-base Asset Manufacturing Predictive Energy Equipment Process Energy Supply Maintenance d Health Reduction Reduction Tracking Visibility Efficiency Chain Decision $\overline{\mathbf{v}}$ Making