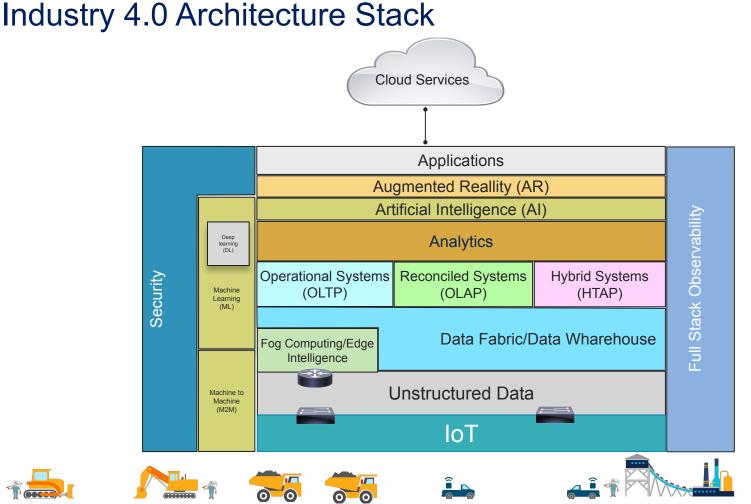

## Artificial Intelligence & Data Management Platforms integration

1.- Extract data and translate it to KPIs for business impact decisions